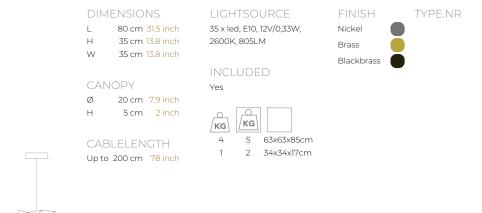

W

| ТҮРЕ               | Suspension                                |
|--------------------|-------------------------------------------|
| STANDARD           |                                           |
| OPTIONAL           | Rectangular canopy<br>3000K or 3500K led. |
| TRANSFORMER/DRIVER | SCPower KVF-12030-TDW                     |
| DIMMING            | leading and trailing edge                 |

| CLASSIFICATION | UL no<br>IP20 yes  |
|----------------|--------------------|
| ENERGY LABEL   |                    |
| YEAR OF DESIGN | 2001               |
|                | Quasar Holland BV® |